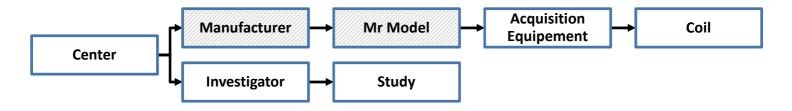

## How to create your import-environment

19/02/2013 – Justine Guillaumont

Create a new **Center** (what you need : Name, Town, Country)

To create your **Acquisition Equipment** / Mr Model / Manufacturer : Manage Data > Acquisition Equipment > Create a new Acquisition Equipment > Create new Mr Model > Create new Manufacturer

Create a new **Manufacturer** (Name)

Create a new Mr Model (Name, Manufacturer)

Create a new **Acquisition Equipment** (**Mr Model**, **Center**, Serial Number)

Create a new Coil (Name, Center, Acquisition Equipment, type)

Create a new Investigator (Name, Center, function)

Create a new Study (Name, Center, Investigator)

Technically all the existing Manufacturer and Mr Model should already exist in the system